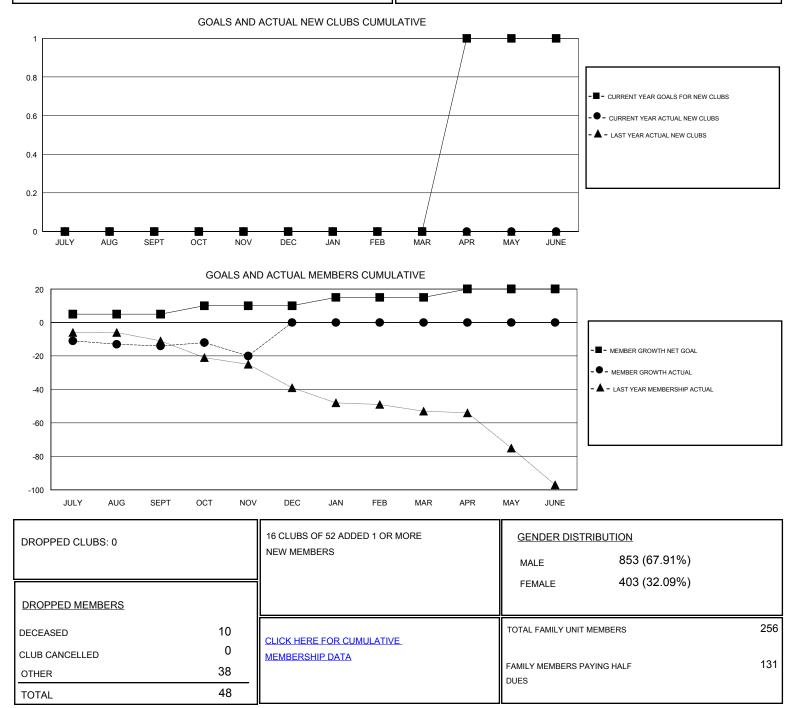

## District 20 Y

Results as of: 11/30/2019

| GMT:                           | LOCATION NEW YORK |   |   |                                  |   |    | GMT CA |
|--------------------------------|-------------------|---|---|----------------------------------|---|----|--------|
| Clubs<br>RESULTS FOR 2019-2020 |                   |   |   | Members<br>RESULTS FOR 2019-2020 |   |    |        |
|                                |                   |   |   |                                  |   |    |        |
| JULY/AUG/SEPT                  | 0                 | 0 | 0 | JULY/AUG/SEPT                    | 5 | 14 | 27     |
| OCT/NOV/DEC                    | 0                 | 0 | 0 | OCT/NOV/DEC                      | 5 | 16 | 21     |
| JAN/FEB/MAR                    | 0                 | 0 | 0 | JAN/FEB/MAR                      | 5 | 0  | 0      |
| APR/MAY/JUNE                   | 1                 | 0 | 0 | APR/MAY/JUNE                     | 5 | 0  | 0      |